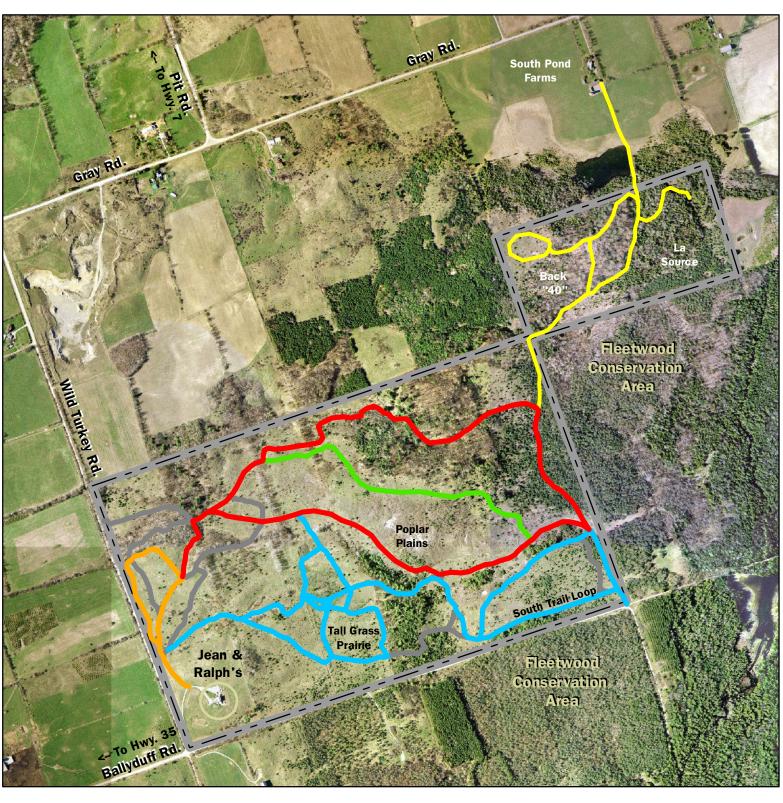

## **Ballyduff Trails**

Red - North Trail Loop (2.3km)

Blue - Homstead Hill, Prairie

& South Trail (2.4km)

Yellow - Back 40 (1.3km)

Green - Poplar Plains (0.6km)

Orange - Top-side Loop (0.5km)

Other Trails

This map is illustrative only. Do not rely on it as being a precise indicator of privately-owned land, routes, locations of features, nor as a guide to navigation. This is not a plan of