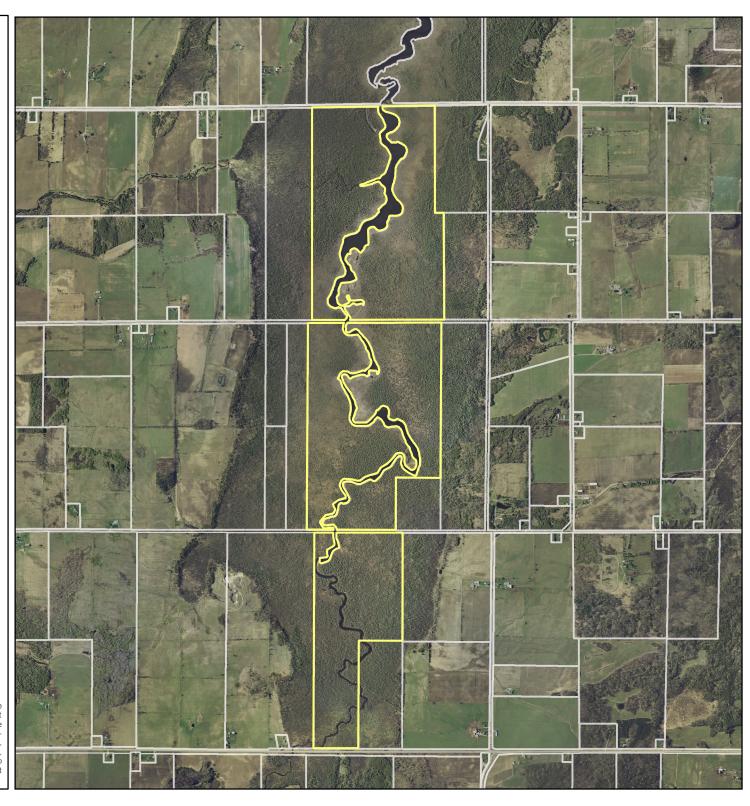

## **Emily Creek Property**

## Legend

Emily Creek Properties
Other Land Parcels

© Kawartha Heritage Conservancy, 2011. 116 Hunter Street, Peterborough ON K9J7Y8 705.743.5599, conservancy@kawarthaheritage.org

Data supplied under license by the Ontario Ministry of Natural Resources and Natural Resources Canada. © Queen's Printer for Ontario and its licensors, 2010. May not be reproduced without permission.

This map is illustrative only. Do not rely on it as being a precise indicator of privately-owned land, routes, locations of features, nor as a guide to navigation. This is not a plan of survey.