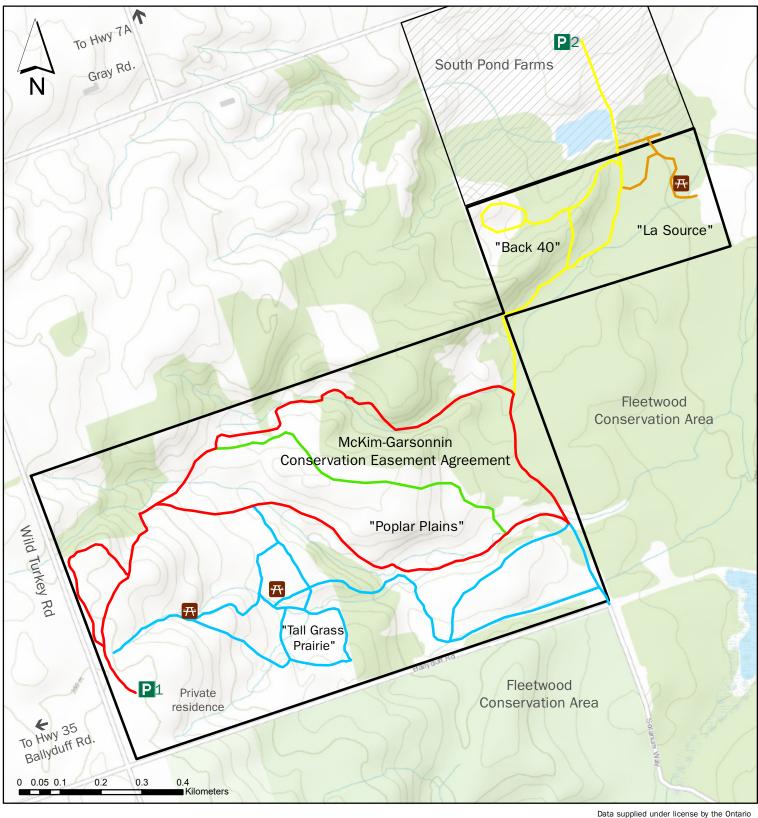

## **Ballyduff Trails**

Red Trail 3 km
Orange Trail 0.5 km
Blue Trail 3 km
Green Trail 1.5 km
Yellow Trail 2 km

South Pond Farms

- Bench
   851 Ballyduff Road, Pontypool, ON
- P2 1020 Gray Road, Pontypool, ON

For over 15 years Ralph Mckim has been restoring nature on this 260 acre property. His land is now formally protected in perpituaty through a conservation easement with the Kawartha Land Trust. Ralph and his wife Jean invite you to enjoy this amazing place. These are recreational trails and lengths are an approximation. Use at your own risk.